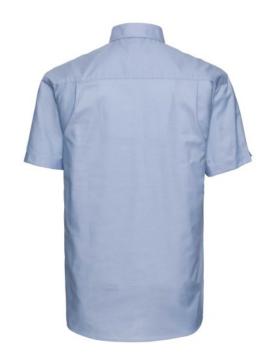

### RUSSELL MEN'S SHORT SLEEVE SHIRT EASY CARE OXFORD

## **Specification**

RUSSELL Men's Short Sleeve Shirt EASY CARE OXFORD. Ideal choice for corporate wear because everyone looks good. Classic collar with or without buttons, two buttons on cuff. 70% Cotton / 30% Oxford polyester,  $130/135 \, \text{g}$  / m2. Wash at 40 degrees. EASY CARE - fast drying, easy to iron Oxfd Bl 18/45/46