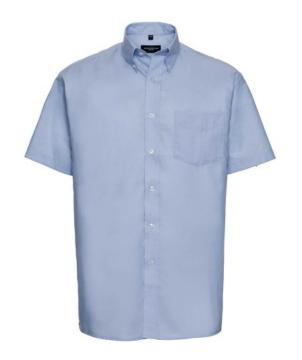

### RUSSELL MEN'S SHORT SLEEVE SHIRT EASY CARE OXFORD

#### **Basic informations**

Size: 2X1 Length: 56 Width: 37 Height: 23 Size: 2X1

Color: Oxford blue

## **Specification**

RUSSELL Men's Short Sleeve Shirt EASY CARE OXFORD. Ideal choice for corporate wear because everyone looks good. Classic collar with or without buttons, two buttons on cuff. 70% Cotton / 30% Oxford polyester,  $130/135 \, \text{g}$  / m2. Wash at 40 degrees. EASY CARE - fast drying, easy to iron Oxfd Bl 18/45/46